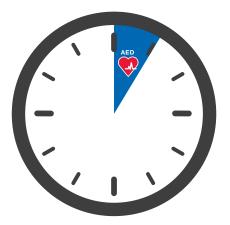

#### Average Response Time WITH Defibrillator onsite

- **1Min** Recognise cardiac arrest
- 1Min Activate internal emergency response
- 1Min Call ambulance / dispatch vehicle
- 2Mins Turn on Defibrillator and deliver shock

Continue care and wait for ambulance

## **Total Elapsed Time: 5 mins**

74%

Survival Rate **with** a proper Defibrillator Program