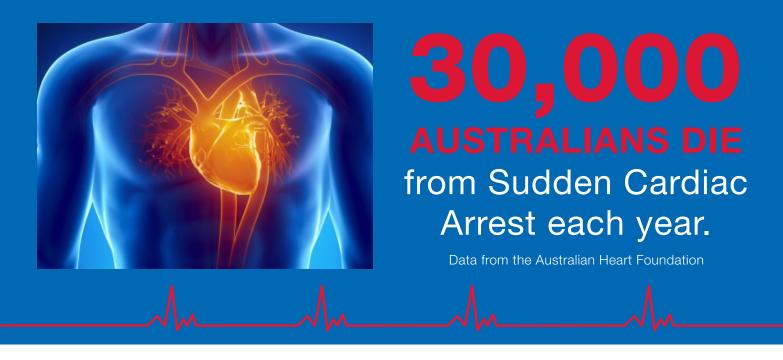

## If **10 minutes** was all you had to save a life, what would you do?

#### Average Response Time WITHOUT Defibrillator onsite



- 1Min Recognise cardiac arrest
- 1Min Activate internal emergency response
- 1Min Call ambulance / dispatch vehicle
- 11 Mins Ambulance arrives on scene
- 2Mins Locate victim and deliver shock

## **Total Elapsed Time: 16 mins**

Survival Rate without

a proper Defibrillator

Program

#### Average Response Time WITH Defibrillator onsite



- **1Min** Recognise cardiac arrest
- 1Min Activate internal emergency response
- 1Min Call ambulance / dispatch vehicle
- 2Mins Turn on Defibrillator and deliver shock

Continue care and wait for ambulance

## **Total Elapsed Time: 5 mins**

74%

Survival Rate **with** a proper Defibrillator Program

# Having a defibrill