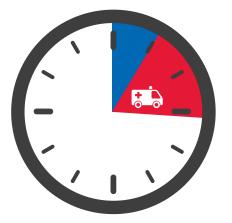

#### Average Response Time WITHOUT Defibrillator onsite

- 1Min Recognise cardiac arrest
- 1Min Activate internal emergency response
- 1Min Call ambulance / dispatch vehicle
- 11 Mins Ambulance arrives on scene
- 2Mins Locate victim and deliver shock

## **Total Elapsed Time: 16 mins**

Survival Rate without

a proper Defibrillator

Program